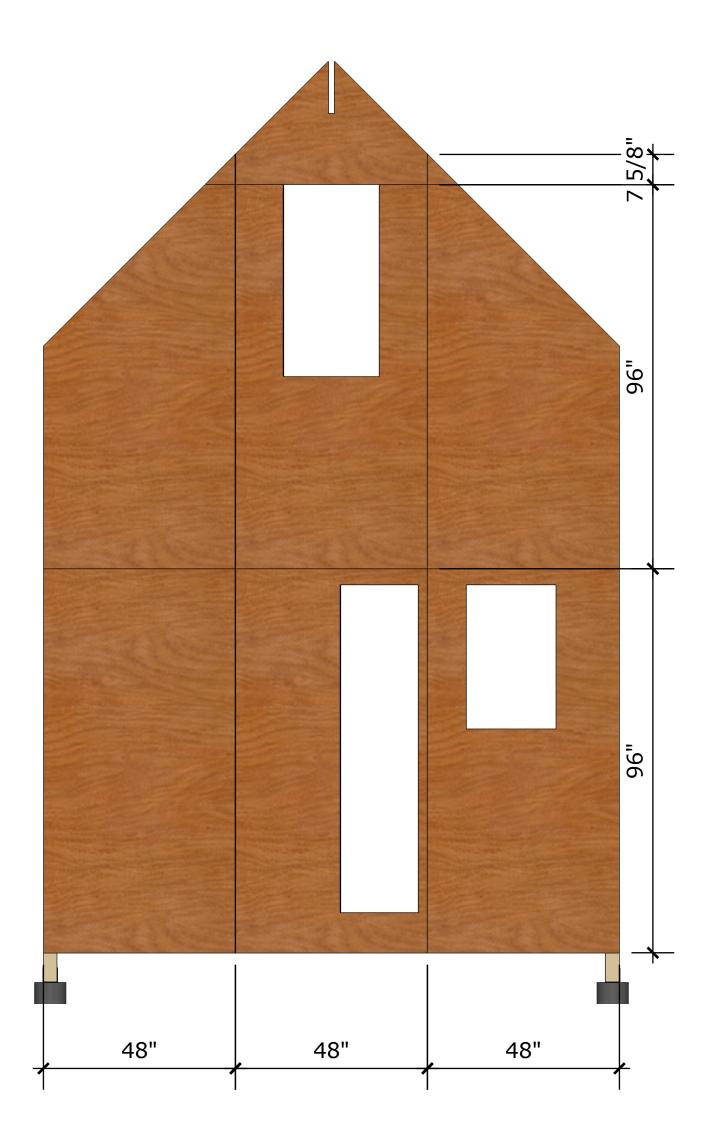

Back Wall Sheathing

Left Wall Framing

Left Wall Sheathing

Right Wall Framing

Right Wall Framing

Roof Framing

Loft Connects to Wall

Porch Framing

Alternating Step Ladder

**Exterior Views** 

**Exterior Views** 

 $\Box$ 

2