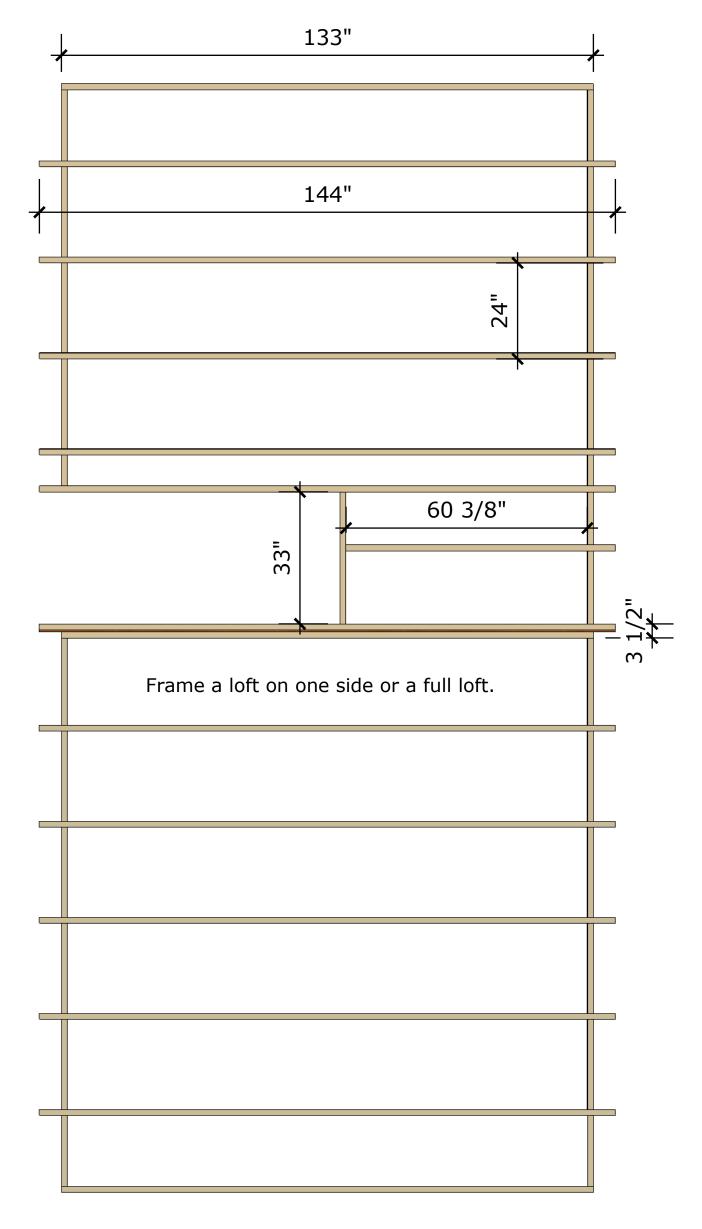

Back Wall Sheathing

Left Wall Framing

Left Wall Sheathing

Right Wall Framing

Right Wall Framing

Roof Framing

Loft Connects to Wall

Porch Framing