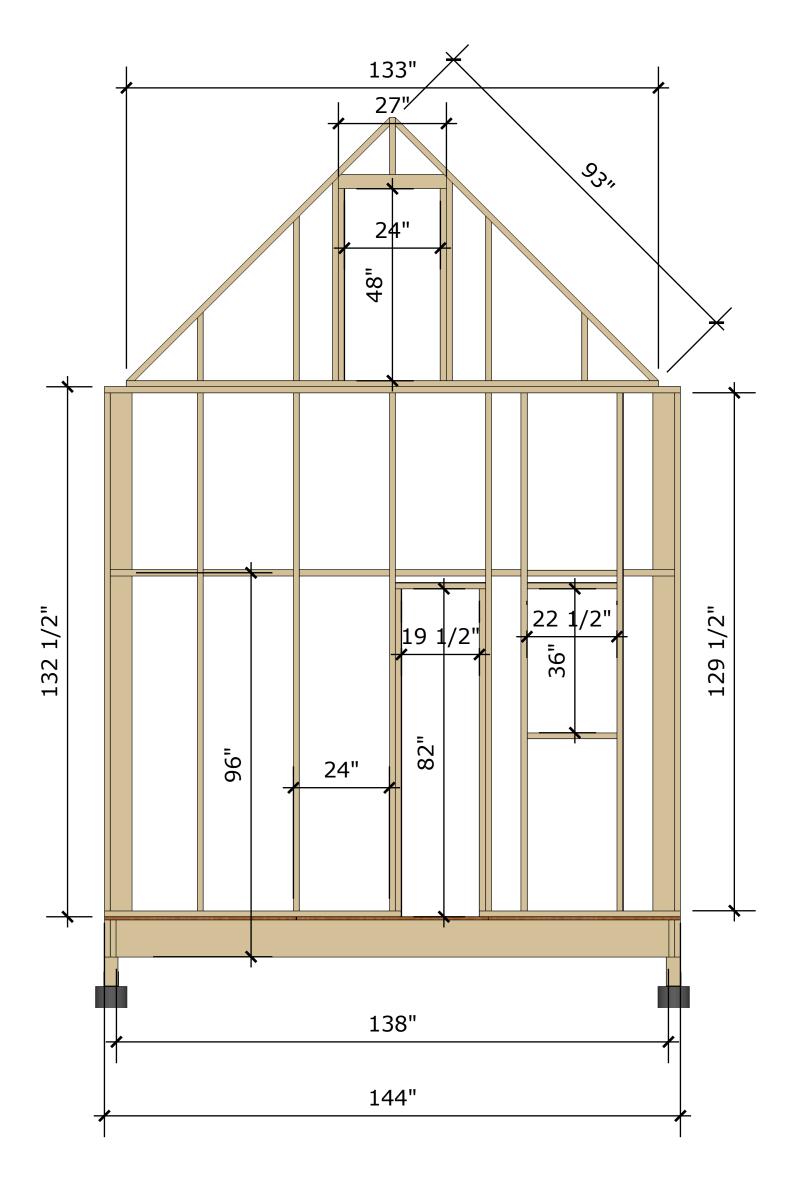

House plans licensed under a Creative Commons Attribution-Noncommercial 3.0 United States License http://creativecommons.org/licenses/by-nc/3.0/us/

Cross Section

<sup>1</sup>Choose a foundation suitable to your local conditions and codes.

Back Wall Sheathing

Left Wall Framing

Left Wall Sheathing

Right Wall Framing

Right Wall Framing

Roof Framing

Loft Connects to Wall

Porch Framing