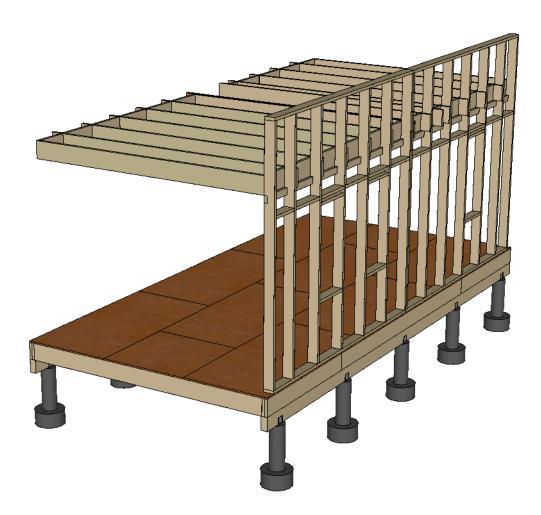

Back Wall Sheathing

Left Wall Framing

Left Wall Sheathing

Right Wall Framing

Right Wall Framing

Roof Framing

Loft Connects to Wall

Porch Framing