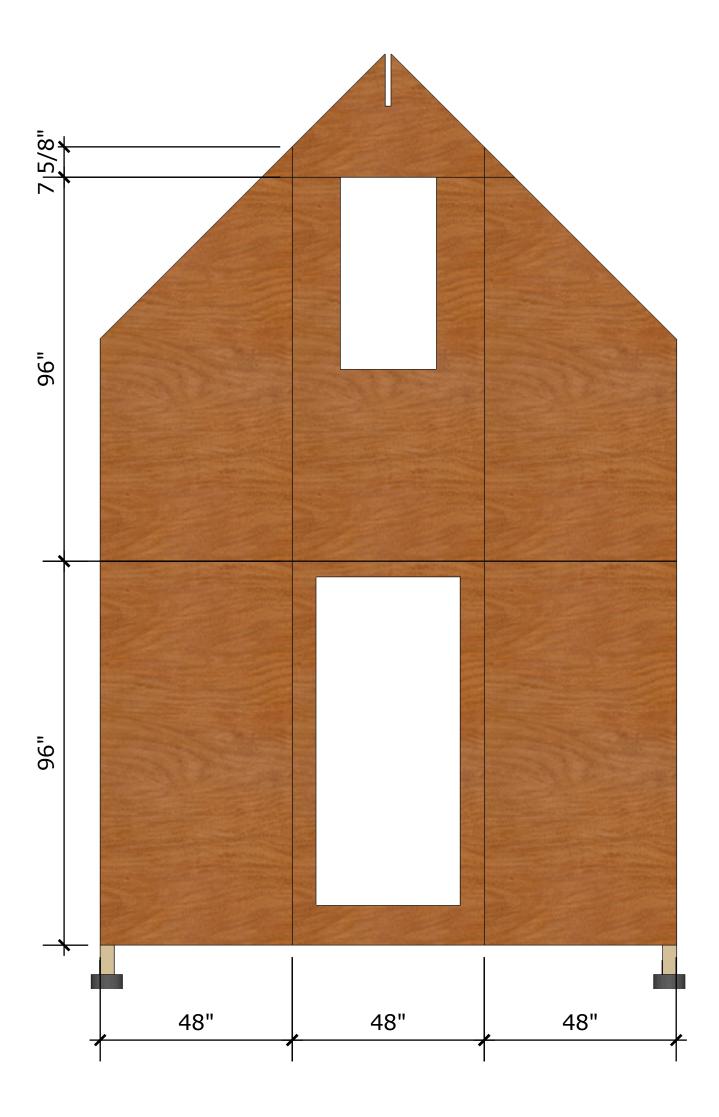

Back Wall Sheathing

Left Wall Framing

Left Wall Sheathing

Right Wall Framing

Right Wall Framing

Roof Framing

Loft Connects to Wall

Porch Framing

Alternating Step Ladder

**Exterior Views** 

**Exterior Views** 

 $\Box$ 

2