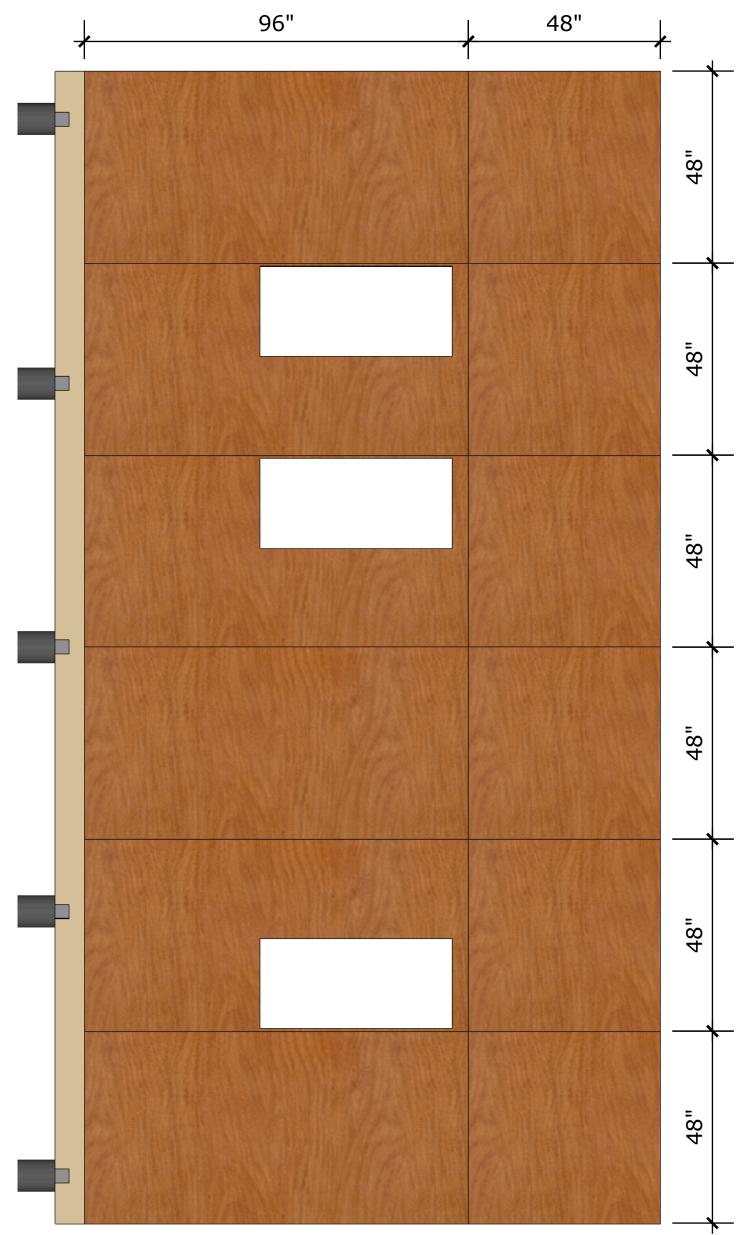

Back Wall Sheathing

Left Wall Framing

Left Wall Sheathing

Right Wall Framing

Right Wall Framing

Roof Framing

Loft Connects to Wall

Porch Framing