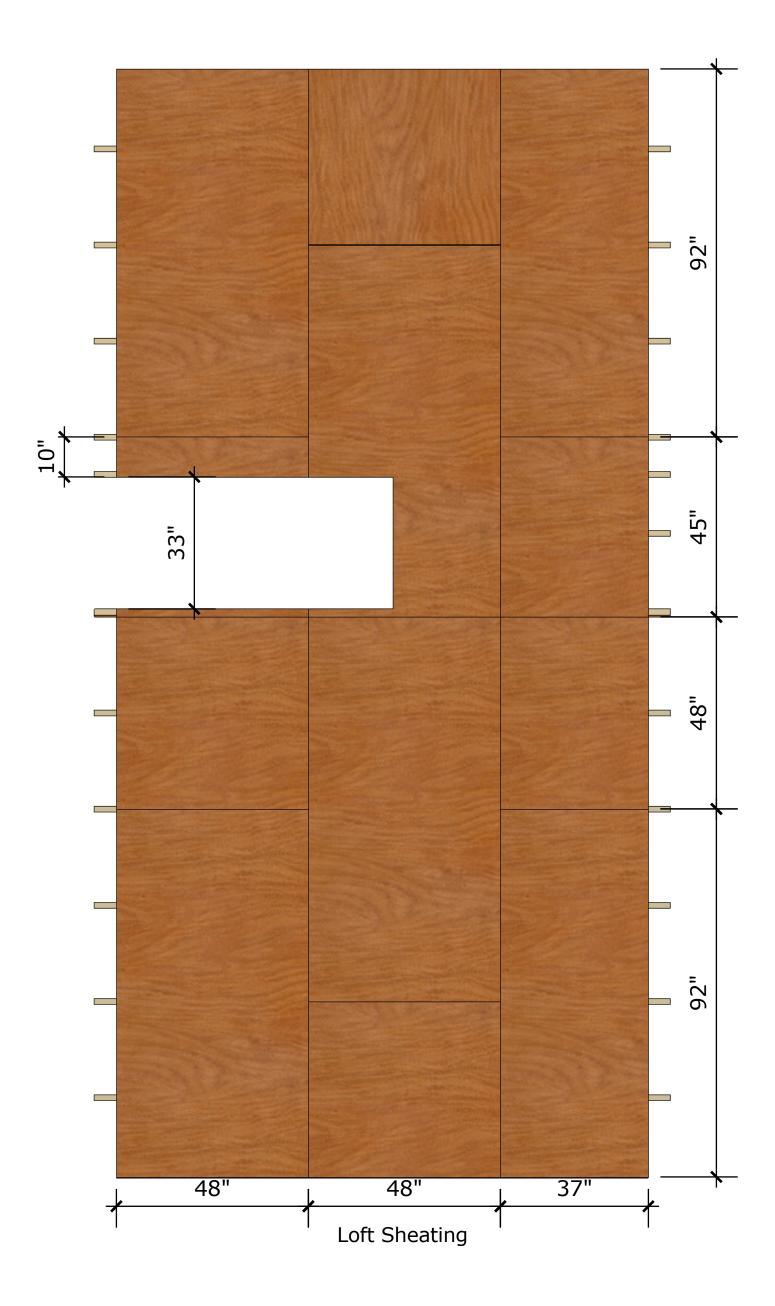

Back Wall Sheathing

Left Wall Framing

Left Wall Sheathing

Right Wall Framing

Right Wall Framing

Roof Framing

Loft Connects to Wall

Porch Framing