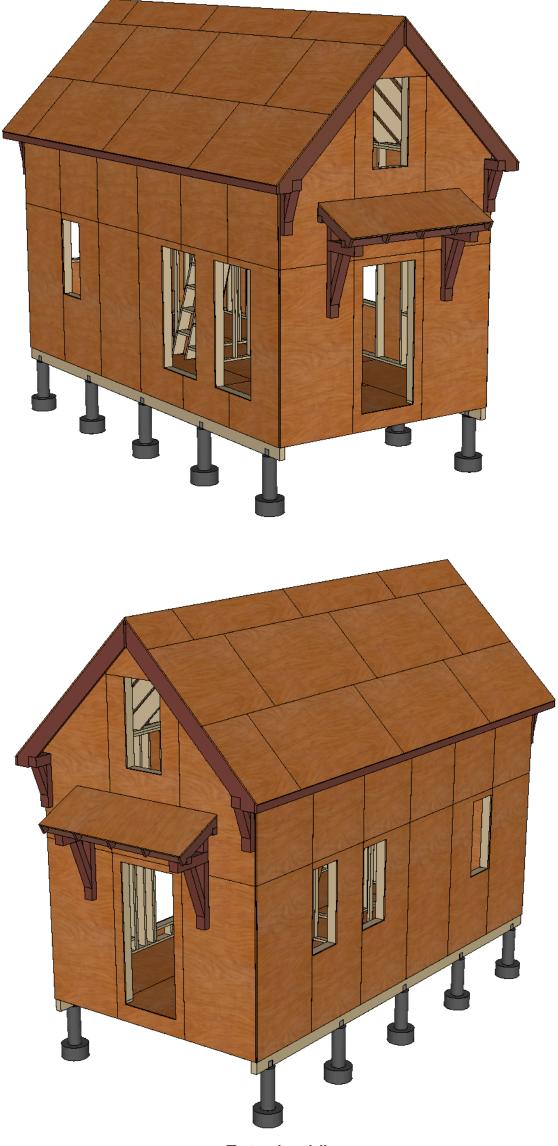

r's Cabin 12' x 24' +Loft



Free Tiny House Plan from TinyHouseDesign.com

These house plans were not prepared by or checked by a licensed engineer and/or architect. TinyHouseDesign.com does not represent or imply itself to be a licensed engineer and/or a licensed architect. Enjoy these free house plans but use them at your own risk. :-)

House plans licensed under a Creative Commons Attribution-Noncommercial 3.0 United States License http://creativecommons.org/licenses/by-nc/3.0/us/



Cross Section





<sup>1</sup>Choose a foundation suitable to your local conditions and codes.





Back Wall Sheathing







Left Wall Framing



Left Wall Sheathing



Right Wall Framing



Right Wall Framing



Roof Framing









Loft Connects to Wall





Porch Framing



Alternating Step Ladder



**Exterior Views** 



**Exterior Views** 

 $\Box$ 

2