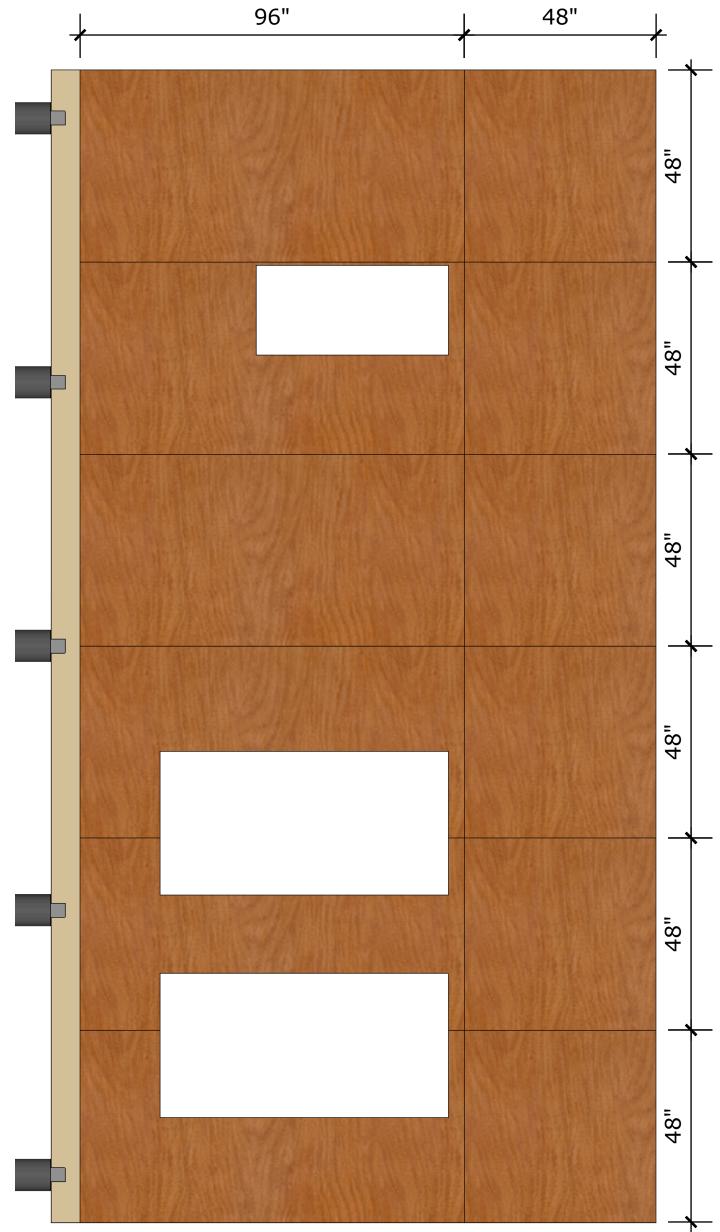

Back Wall Sheathing

Left Wall Framing

Left Wall Sheathing

Right Wall Framing

Right Wall Framing

Roof Framing

Loft Connects to Wall

Porch Framing