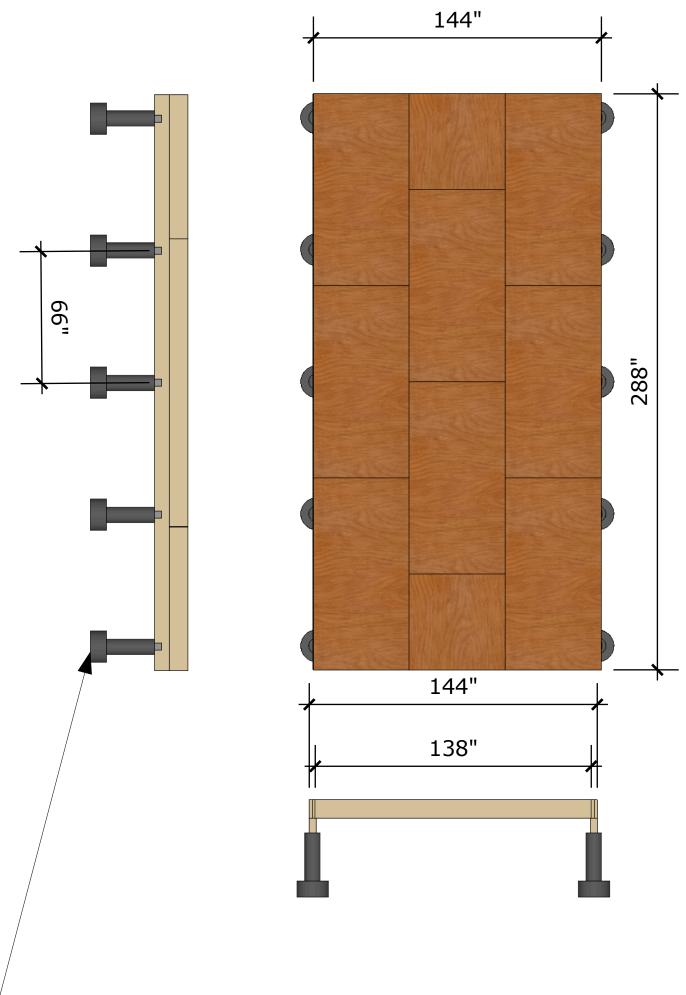

Back Wall Sheathing

Left Wall Framing

Left Wall Sheathing

Right Wall Framing

Right Wall Framing

Roof Framing

Loft Connects to Wall

Porch Framing