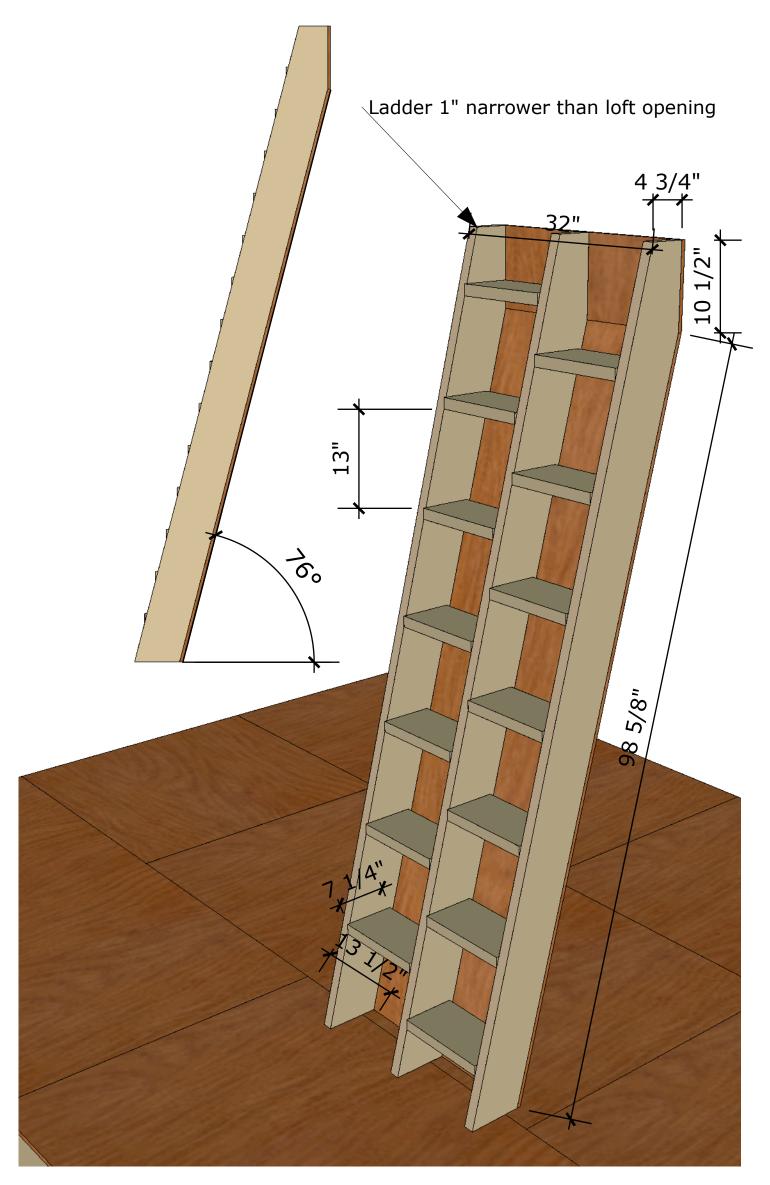

## Homesteader's Cabin 12' x 24' +Loft



Free Tiny House Plan from TinyHouseDesign.com

These house plans were not prepared by or checked by a licensed engineer and/or architect. TinyHouseDesign.com does not represent or imply itself to be a licensed engineer and/or a licensed architect. Enjoy these free house plans but use them at your own risk. :-)

House plans licensed under a Creative Commons Attribution-Noncommercial 3.0 United States License http://creativecommons.org/licenses/by-nc/3.0/us/



Cross Section





<sup>1</sup>Choose a foundation suitable to your local conditions and codes.





Back Wall Sheathing







Left Wall Framing



Left Wall Sheathing



Right Wall Framing



Right Wall Framing



Roof Framing









Loft Connects to Wall





Porch Framing



Alternating Step Ladder



**Exterior Views** 



**Exterior Views** 

 $\Box$ 

2