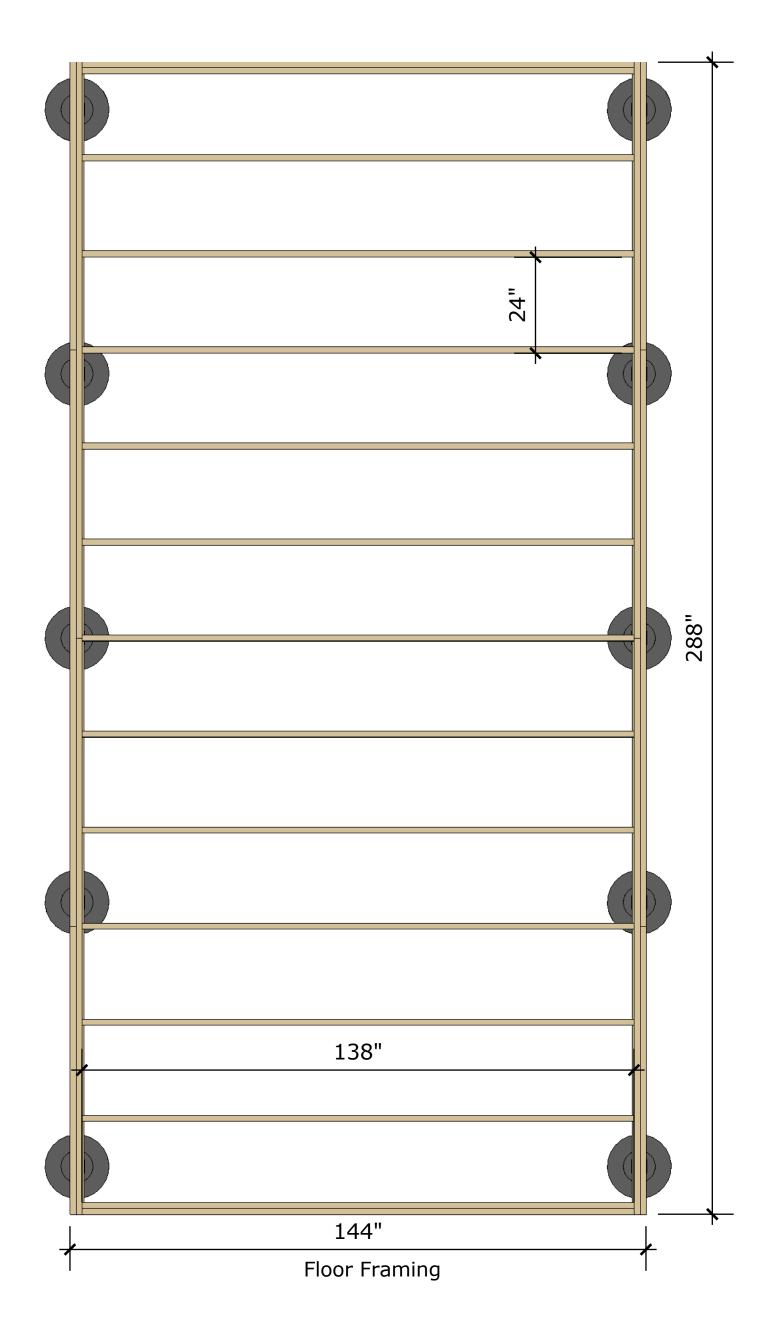

Back Wall Sheathing

Left Wall Framing

Left Wall Sheathing

Right Wall Framing

Right Wall Framing

Roof Framing

Loft Connects to Wall

Porch Framing