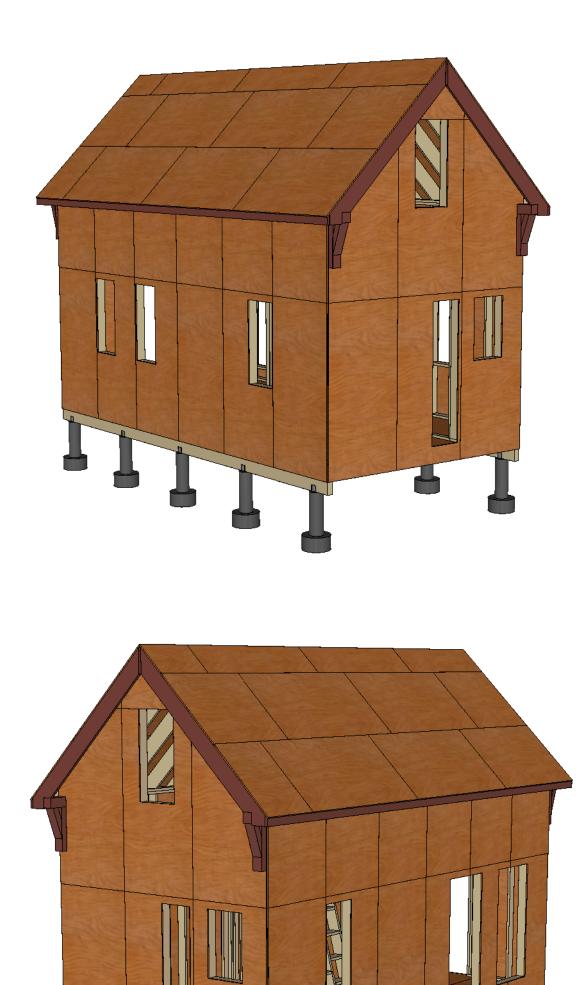

ft



Free Tiny House Plan from TinyHouseDesign.com

These house plans were not prepared by or checked by a licensed engineer and/or architect. TinyHouseDesign.com does not represent or imply itself to be a licensed engineer and/or a licensed architect. Enjoy these free house plans but use them at your own risk. :-)

House plans licensed under a Creative Commons Attribution-Noncommercial 3.0 United States License http://creativecommons.org/licenses/by-nc/3.0/us/



Cross Section





<sup>1</sup>Choose a foundation suitable to your local conditions and codes.





Back Wall Sheathing







Left Wall Framing



Left Wall Sheathing



Right Wall Framing



Right Wall Framing



Roof Framing









Loft Connects to Wall





Porch Framing



Alternating Step Ladder



**Exterior Views** 



**Exterior Views** 

 $\Box$ 

2