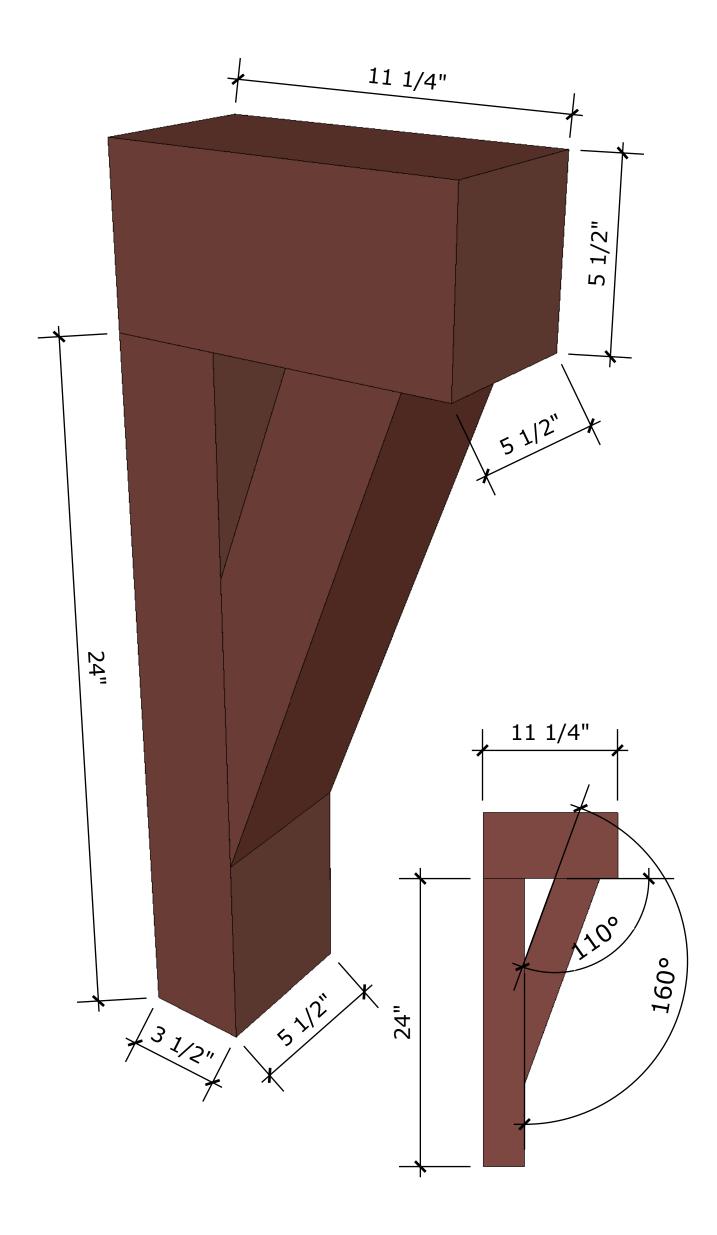

Back Wall Sheathing

Left Wall Framing

Left Wall Sheathing

Right Wall Framing

Right Wall Framing

Roof Framing

Loft Connects to Wall

Porch Framing