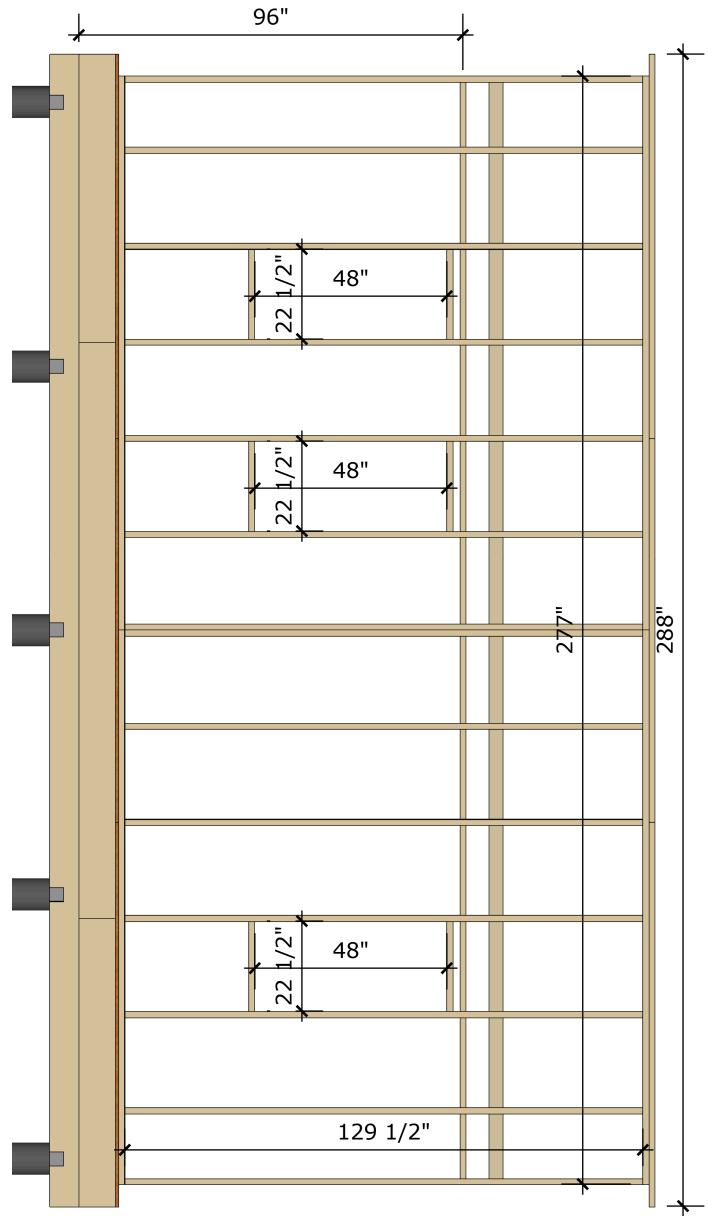

Back Wall Sheathing

Left Wall Framing

Left Wall Sheathing

Right Wall Framing

Right Wall Framing

Roof Framing

Loft Connects to Wall

Porch Framing