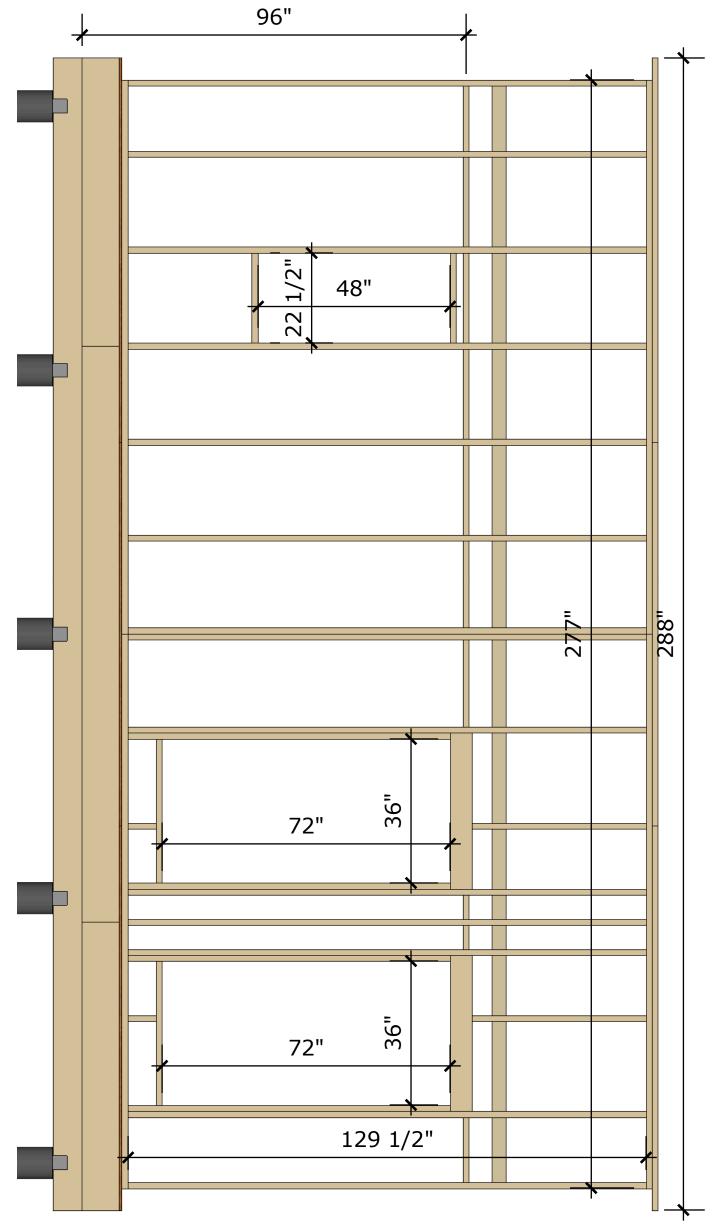

Back Wall Sheathing

Left Wall Framing

Left Wall Sheathing

Right Wall Framing

Right Wall Framing

Roof Framing

Loft Connects to Wall

Porch Framing