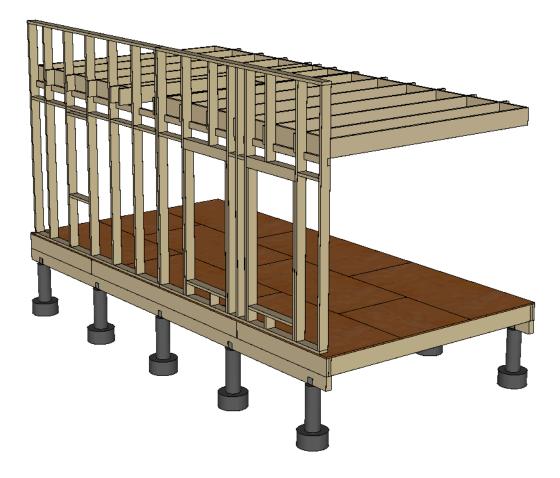

## Homesteader's Cabin 12' x 24' +Loft



Free Tiny House Plan from TinyHouseDesign.com

These house plans were not prepared by or checked by a licensed engineer and/or architect. TinyHouseDesign.com does not represent or imply itself to be a licensed engineer and/or a licensed architect. Enjoy these free house plans but use them at your own risk. :-)

House plans licensed under a Creative Commons Attribution-Noncommercial 3.0 United States License http://creativecommons.org/licenses/by-nc/3.0/us/



Cross Section





<sup>1</sup>Choose a foundation suitable to your local conditions and codes.





Back Wall Sheathing







Left Wall Framing



Left Wall Sheathing



Right Wall Framing



Right Wall Framing



Roof Framing









Loft Connects to Wall





Porch Framing



Alternating Step Ladder



**Exterior Views** 



**Exterior Views** 

 $\Box$ 

2