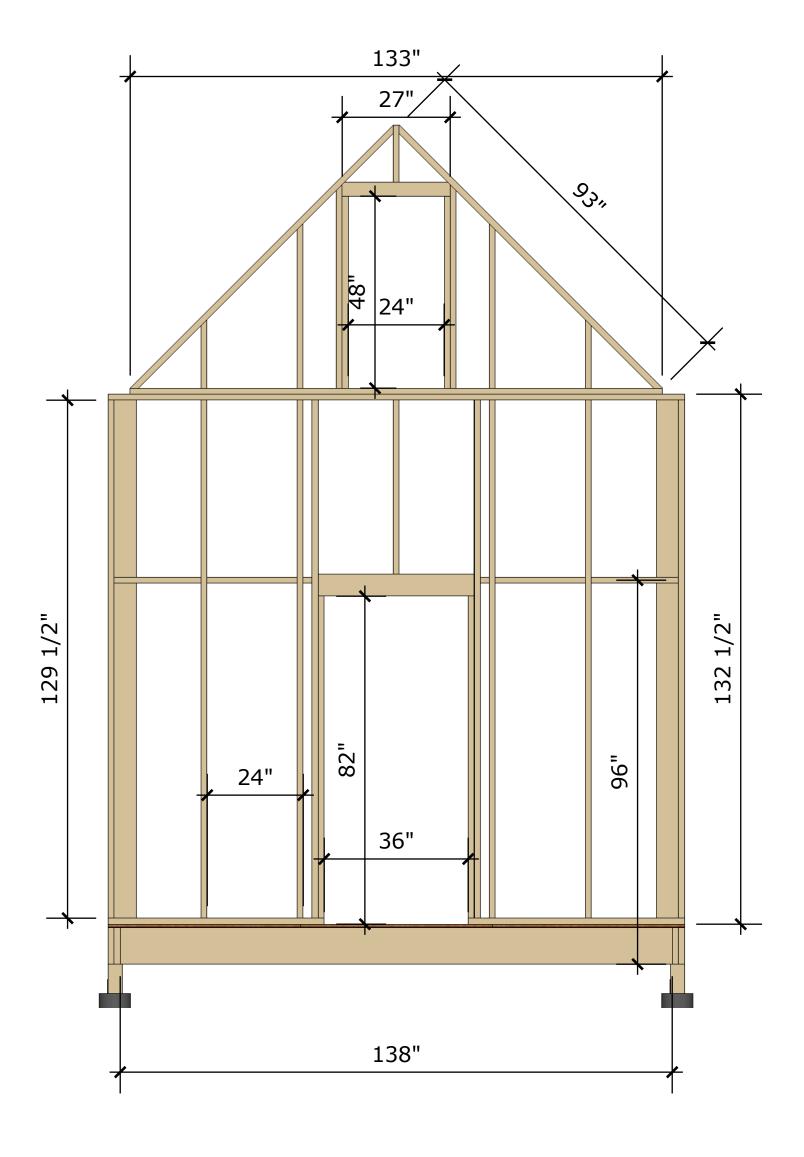

House plans licensed under a Creative Commons Attribution-Noncommercial 3.0 United States License http://creativecommons.org/licenses/by-nc/3.0/us/

Cross Section

<sup>1</sup>Choose a foundation suitable to your local conditions and codes.

Back Wall Sheathing

Left Wall Framing

Left Wall Sheathing

Right Wall Framing

Right Wall Framing

Roof Framing

Loft Connects to Wall

Porch Framing