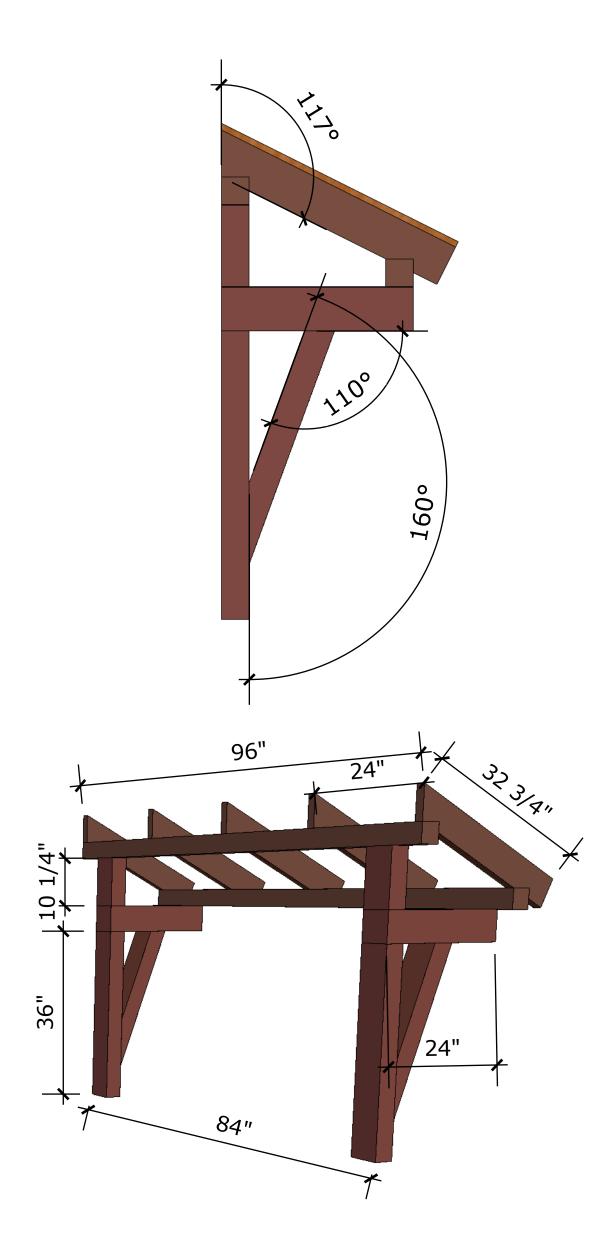

Back Wall Sheathing

Left Wall Framing

Left Wall Sheathing

Right Wall Framing

Right Wall Framing

Roof Framing

Loft Connects to Wall

Porch Framing