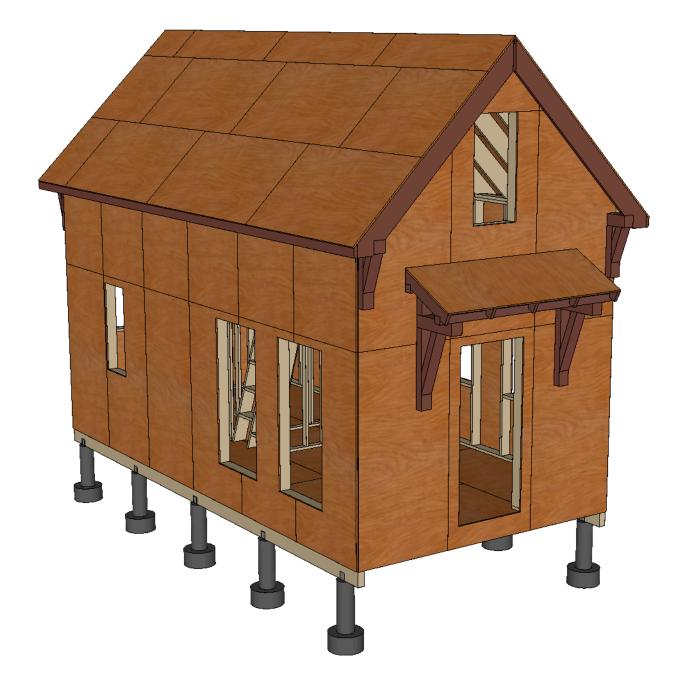

## Homesteader's Cabin 12' x 24' +Loft



Free Tiny House Plan from TinyHouseDesign.com

These house plans were not prepared by or checked by a licensed engineer and/or architect. TinyHouseDesign.com does not represent or imply itself to be a licensed engineer and/or a licensed architect. Enjoy these free house plans but use them at your own risk. :-)

House plans licensed under a Creative Commons Attribution-Noncommercial 3.0 United States License http://creativecommons.org/licenses/by-nc/3.0/us/



Cross Section





<sup>1</sup>Choose a foundation suitable to your local conditions and codes.





Back Wall Sheathing







Left Wall Framing



Left Wall Sheathing



Right Wall Framing



Right Wall Framing



Roof Framing









Loft Connects to Wall





Porch Framing



Alternating Step Ladder



**Exterior Views** 



**