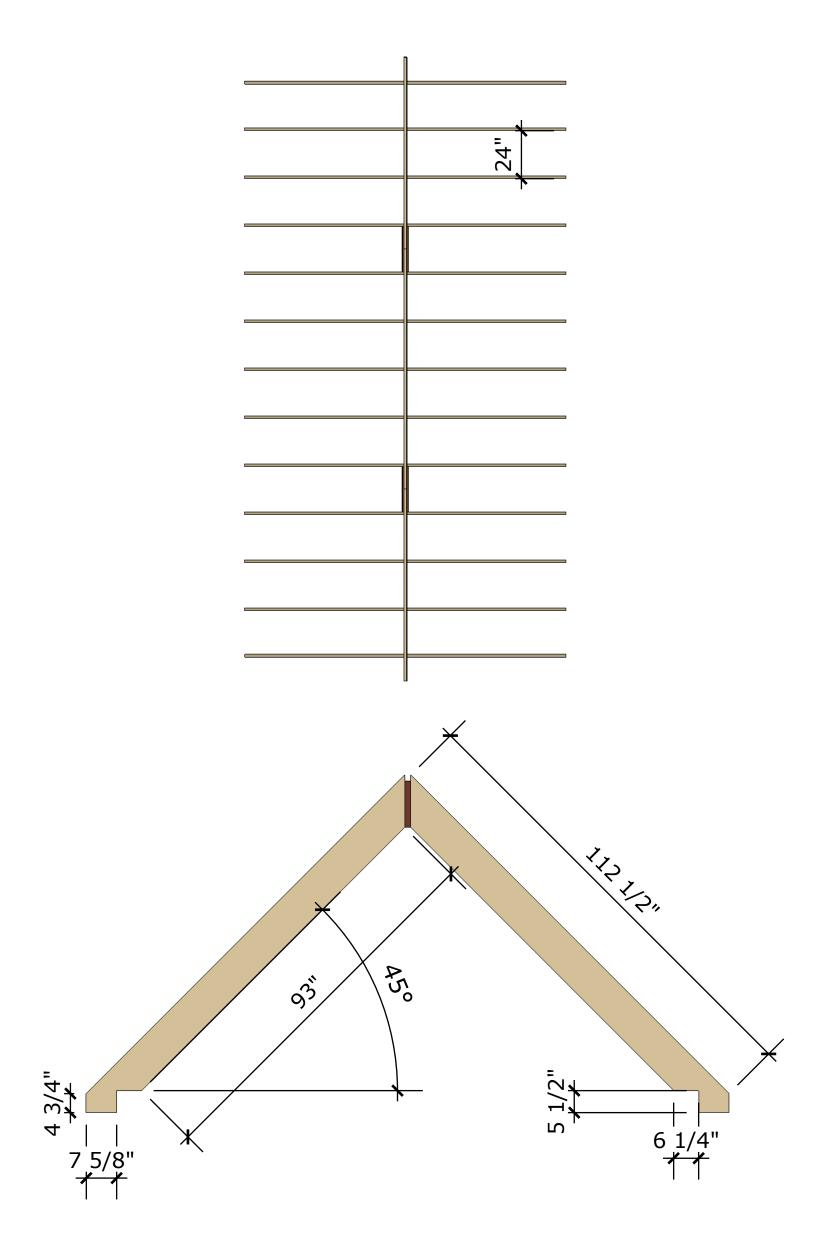

Back Wall Sheathing

Left Wall Framing

Left Wall Sheathing

Right Wall Framing

Right Wall Framing

Roof Framing

Loft Connects to Wall

Porch Framing